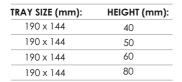

190 x 144

227 x 178

| TRAY SIZE (mm): | HEIGHT (mm): |
|-----------------|--------------|
| 227 x 178       | 40           |
| 227 x 178       | 50           |
| 227 x 178       | 60           |
| 227 x 178       | 80           |