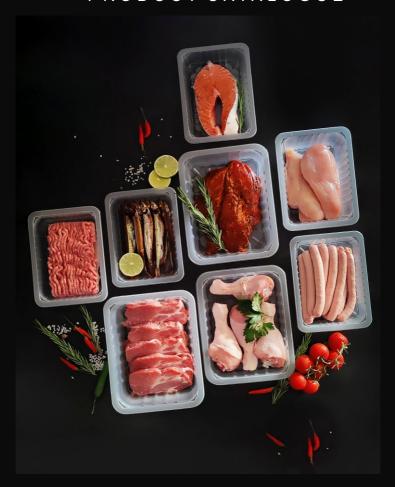

## **Product Description:**

MAP trays help processors, retailers, and brand owners protect food quality and safety throughout the global food supply chain.PP MAP trays protect your fresh food products from damage and spoilage, ensuring that the quality of your product does not change. This extends the shelf life of your product. Applications: Fresh Meat, Fresh Poultry, Seafood, Frozen Ready Meals.